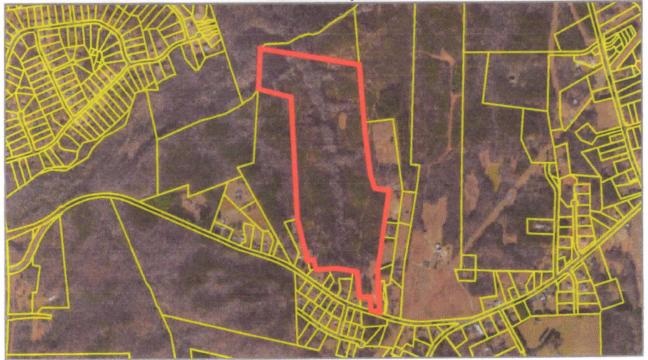

To: Interested Real Estate Purchasers From: Bill Lock – Listing Broker

Re: 94 +/- acres in northwest Guilford County (Oak Ridge, NC) located on the north side of East Harrell Road approximately 1.2 miles east of its intersection with Hwy. 68 North.

Tax PIN: 7819-33-8268

Owner: Mowbray Limited Partnership

Asking Price: \$1,363,000.00

Approximately \$14,500 per acre +/-

I am representing the owner in the sale of this valuable property in the Oak Ridge community. The land is almost all wooded with several small open areas near East Harrell Road. There is an older, two story home on the property (no representation and no value given in this sale).