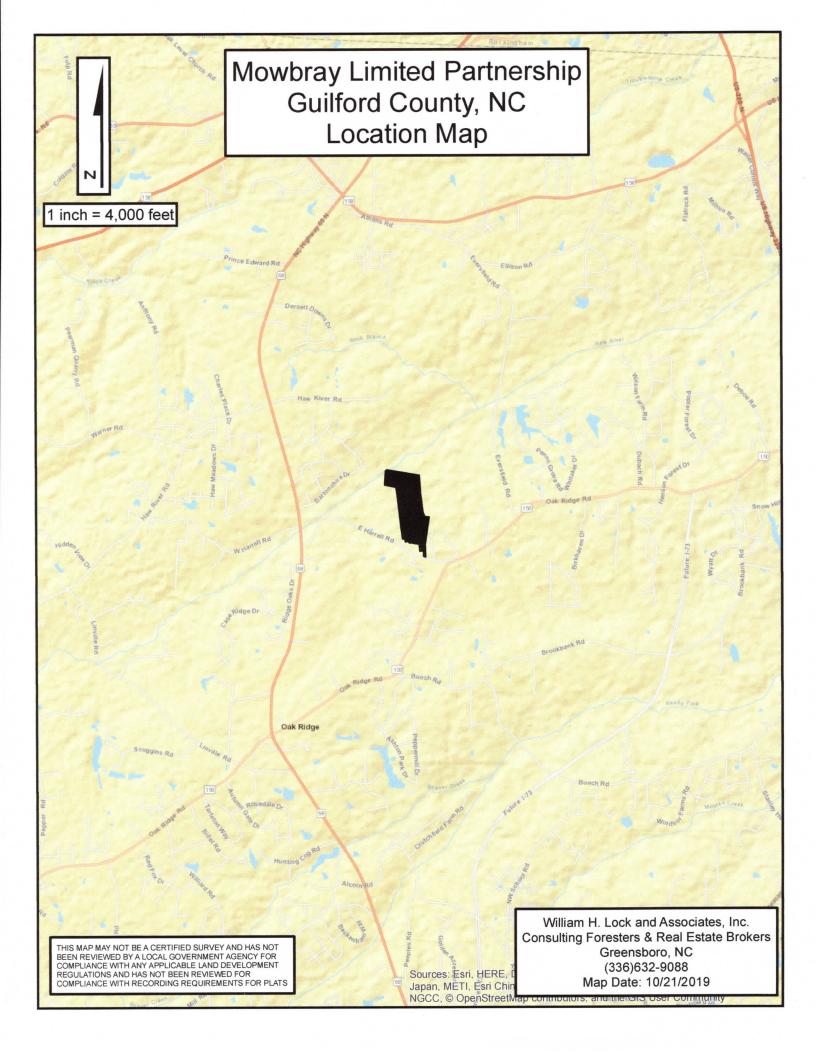

To: Interested Real Estate Purchasers From: Bill Lock – Listing Broker

Re: 94 +/- acres in northwest Guilford County (Oak Ridge, NC) located on the north side of East Harrell Road approximately 1.2 miles east of its intersection with Hwy. 68 North.

Tax PIN: 7819-33-8268

Owner: Mowbray Limited Partnership

Asking Price: \$1,363,000.00

Approximately \$14,500 per acre +/-

I am representing the owner in the sale of this valuable property in the Oak Ridge community. The land is almost all wooded with several small open areas near East Harrell Road. There is an older, two story home on the property (no representation and no value given in this sale).