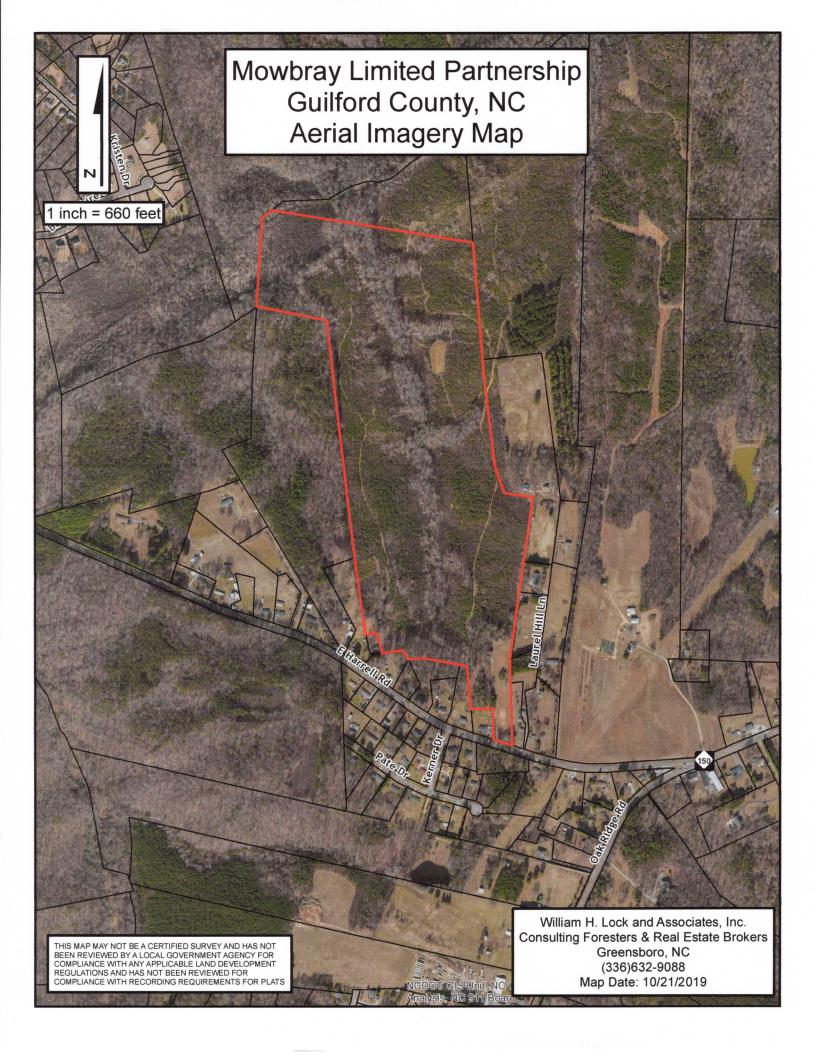

Tax PIN: 7819-33-8268

Owner: Mowbray Limited Partnership

Asking Price: \$1,363,000.00

Approximately \$14,500 per acre +/-

I am representing the owner in the sale of this valuable property in the Oak Ridge community. The land is almost all wooded with several small open areas near East Harrell Road. There is an older, two story home on the property (no representation and no value given in this sale).