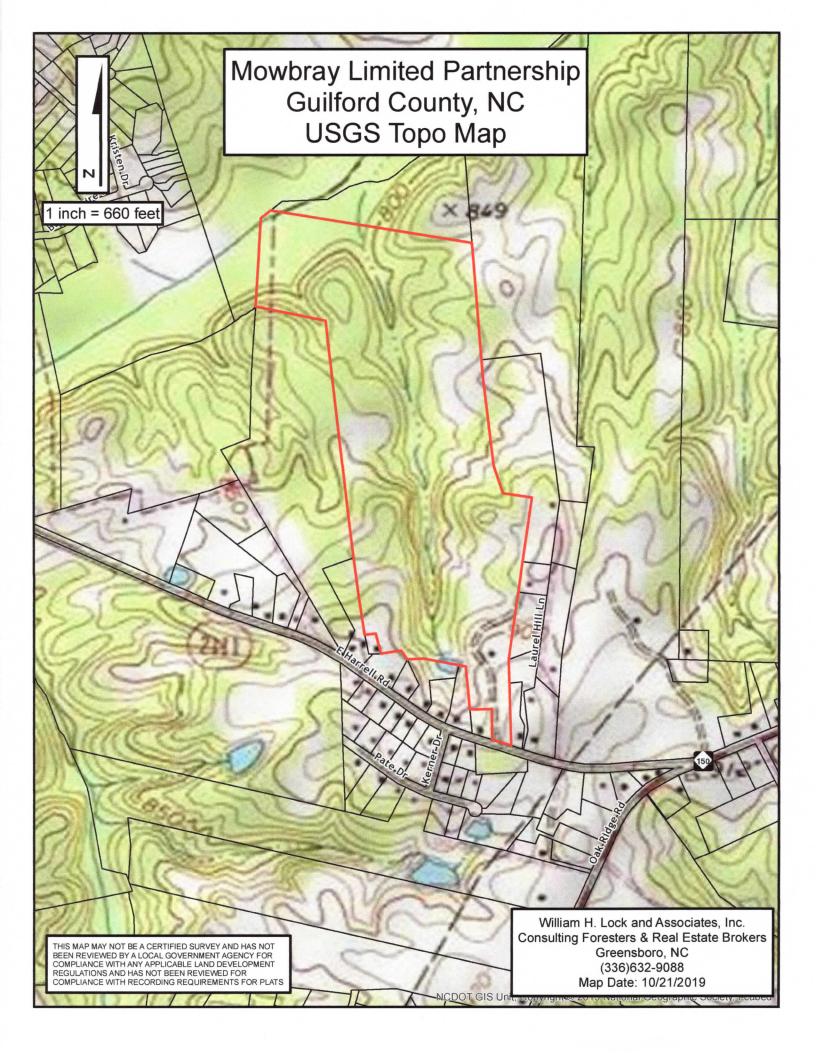

Tax PIN: 7819-33-8268

Owner: Mowbray Limited Partnership

Asking Price: \$1,363,000.00

Approximately \$14,500 per acre +/-

I am representing the owner in the sale of this valuable property in the Oak Ridge community. The land is almost all wooded with several small open areas near East Harrell Road. There is an older, two story home on the property (no representation and no value given in this sale).