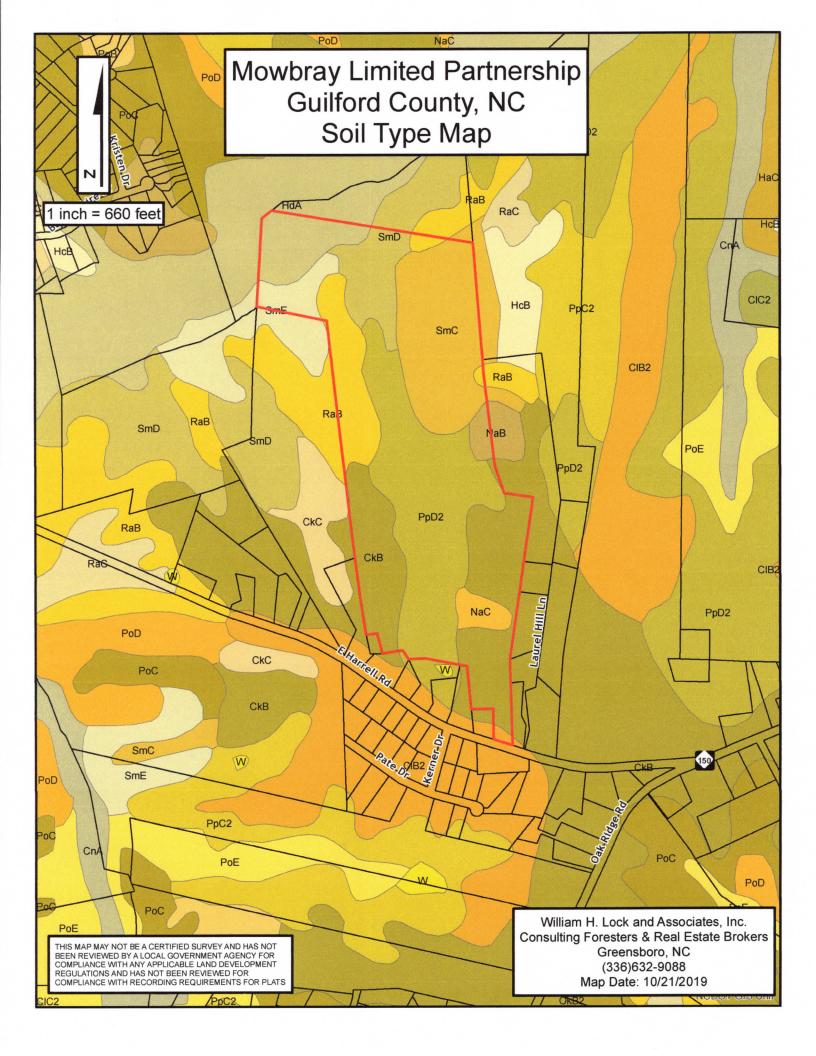

Tax PIN: 7819-33-8268

Owner: Mowbray Limited Partnership

Asking Price: \$1,363,000.00

Approximately \$14,500 per acre +/-

I am representing the owner in the sale of this valuable property in the Oak Ridge community. The land is almost all wooded with several small open areas near East Harrell Road. There is an older, two story home on the property (no representation and no value given in this sale).