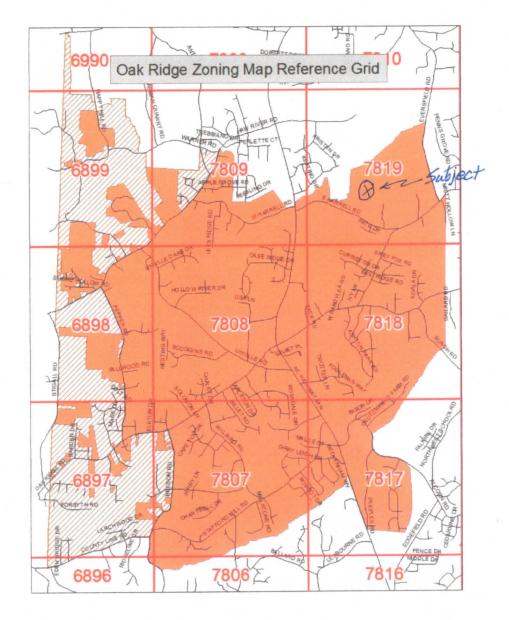

To: Interested Real Estate Purchasers From: Bill Lock – Listing Broker

Re: 94 +/- acres in northwest Guilford County (Oak Ridge, NC) located on the north side of East Harrell Road approximately 1.2 miles east of its intersection with Hwy. 68 North.

Tax PIN: 7819-33-8268

Owner: Mowbray Limited Partnership

Asking Price: \$1,363,000.00

Approximately \$14,500 per acre +/-

I am representing the owner in the sale of this valuable property in the Oak Ridge community. The land is almost all wooded with several small open areas near East Harrell Road. There is an older, two story home on the property (no representation and no value given in this sale).